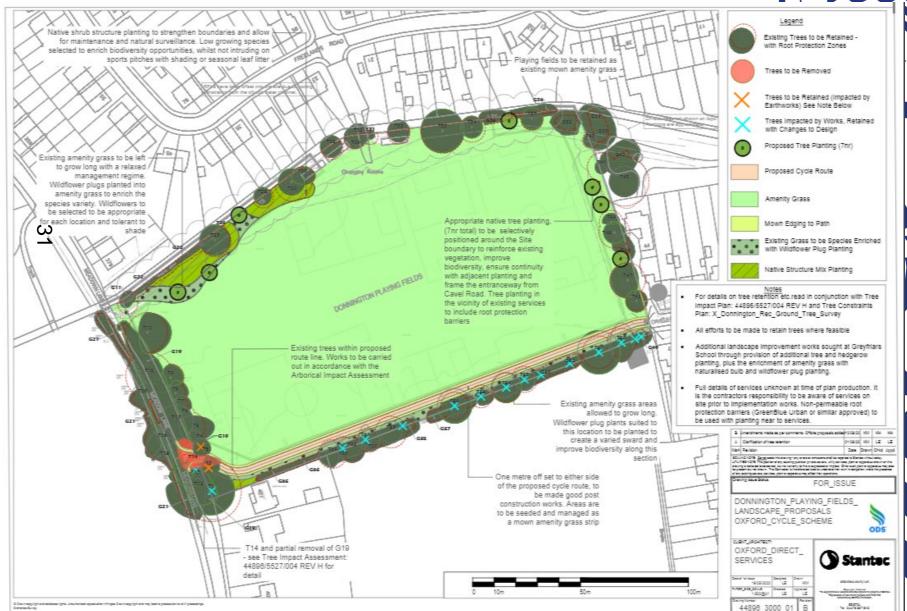

## **On-site Planting**

Additional landscape improvement works

Full details of services unknown at time of

responsibility to be aware of services on site

FOR ISSUE

Stantac

W GUTS BT BO

plan production. It is the contractors

Non-permeable root protection barriers (GreenBlue Urban or similar approved) to be used with planting near to services.

prior to implementation works.

SERVICES

9090000 9090000 9900000

44895\_3000\_02

sought at Grevfriars School through provision of additional tree and hedgerow planting, plus the enrichment of amenity grass with naturalised bulb and wildflower plug planting.

Planting (9 nr)

Planting (18 nr)

Amenity Grass