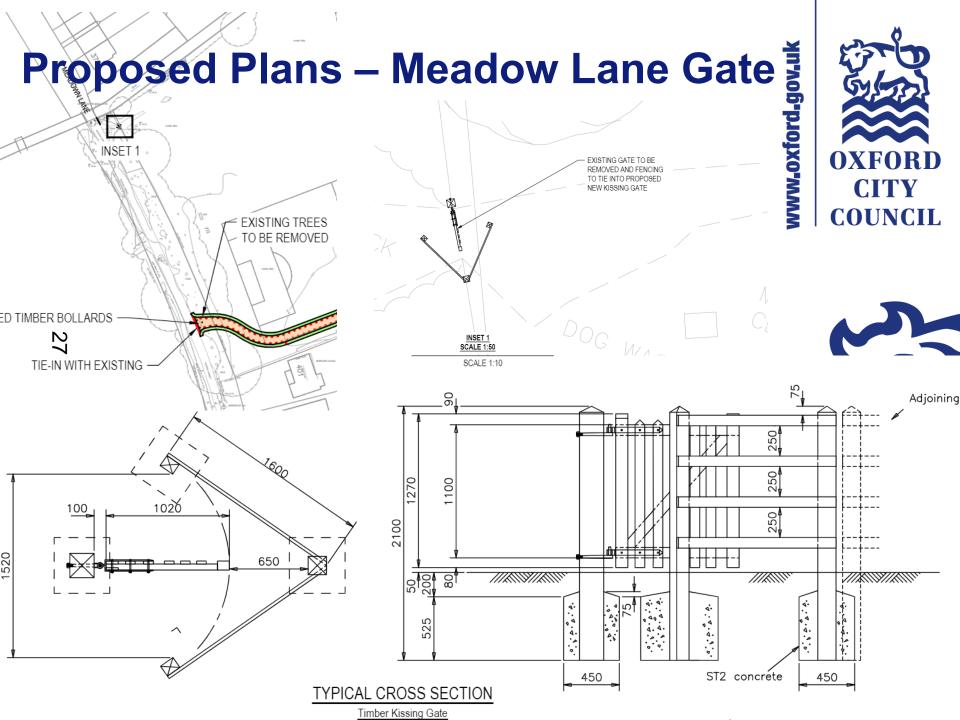

a Consented Plans**







## **Access and Circulation Parameter Plan**



## Oxford North – Phase 2 Proposals



**Updated Masterplan with Phase 2 Proposals** 



## **Landscape Plan**







## **OXFORD CITY COUNCIL**

# www.oxford.gov.uk

## Plot I Plot G Cycle Pavilion Plot J Plot K P1A Building 2

**Central Park** 



## **OXFORD CITY COUNCIL**



Market Square, Link Road and





## **OXFORD CITY COUNCIL**

## **Red Hall Relationship to Public** Realm





## **View of Proposed Park**











## **Market Square**



## **Market Square**



This page is intentionally left blank

19

Reference Number: 22/02446/CT3

**Site Address: Donnington Recreation Ground** 







### **Aerial View**







## **Proposed Plans**















**Proposed Plans – Cavell Road** 



















## **Proposed Plans – Meadow Lane**





### **Proposed New Access – Meadow Lane**











## **On-site Planting**







## **Off-site Planting**



Legend Greyfriars School Boundary **OXFORD** Areas Identified for Landscape Enhancement Existing Trees CITY Existing Hedgerow **COUNCIL** Proposed Native Tree Planting (5 nr)

Proposed Ornamental Tree

Proposed Feathered Tree

Broad Native Hedgerow

Existing Grass to be

Species Enriched with

Existing Grass to be Enriched with Naturalised

Bulb Planting

Wildflower Plug Planting

Native Structure Mix Planting

Additional landscape improvement works

Full details of services unknown at time of

responsibility to be aware of services on site

FOR ISSUE

Stantac

W GUTS BT BO

plan production. It is the contractors

Non-permeable root prot