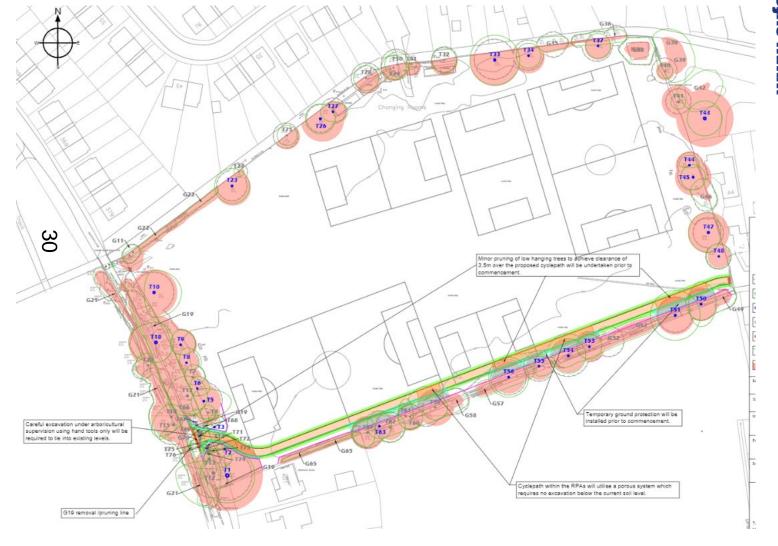

## **Proposed Plans**

**Proposed Plans – Cavell Road** 

## **Proposed Plans – Meadow Lane**

### **Proposed New Access – Meadow Lane**