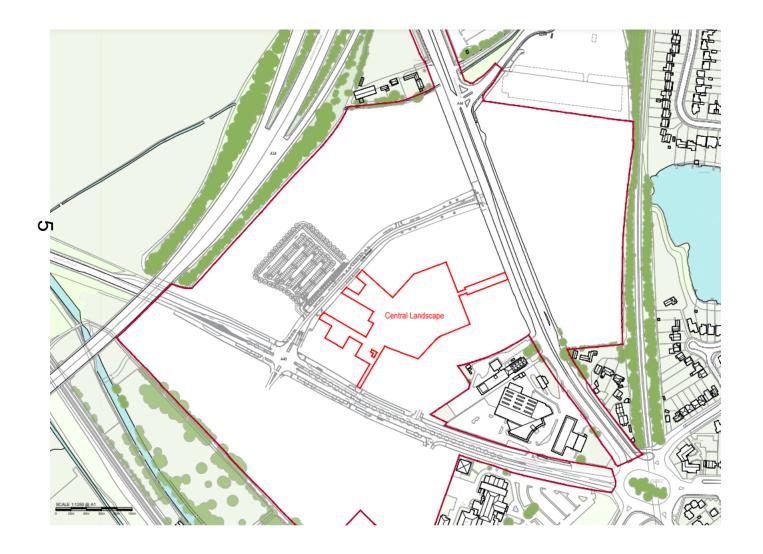

ation, please <u>click here</u> and enter the relevant Planning Reference number in the search box

| 3. | 23/01509/RES: Land Bounded by A34 And A44 And A40, Parcel 1, Woodstock Road, Oxford OX2 8JP | 3 - 18  |
|----|---------------------------------------------------------------------------------------------|---------|
| 4. | 22/02446/CT3: Donnington Recreation Ground, Freelands Road, Oxford OX4 4BT                  | 19 - 32 |

The agenda, reports and any additional supplements can be found together with this supplement on the committee meeting webpage.

This page is intentionally left blank

## Oxford City Planning Committee Presentation

OXFORD CITY COUNCIL

Reference Number: 23/01412/RES

Site Address: Building A – Oxford

North



## **Approved Masterplan**



### **Location Plan**





### **Phase 1a Consented Plans**







## **Access and Circulation Parameter Plan**



## Oxford North – Phase 2 Proposals



**Updated Masterplan with Phase 2 Proposals** 



## **Landscape Plan**







## **OXFORD CITY COUNCIL**

# www.oxford.gov.uk

## Plot I Plot G Cycle Pavilion Plot J Plot K P1A Building 2

**Central Park** 



## **OXFORD CITY COUNCIL**



Market Square, Link Road and





## **OXFORD CITY COUNCIL**

## **Red Hall Relationship to Public** Realm





## **View of Proposed Park**











## **Market Square**



## **Market Square**



This page is intentionally left blank

19

Reference Number: 22/02446/CT3

**Site Address: Donnington Recreation Ground** 







### **Aerial View**







## **Proposed Plans**















**Proposed Plans – Cavell Road**