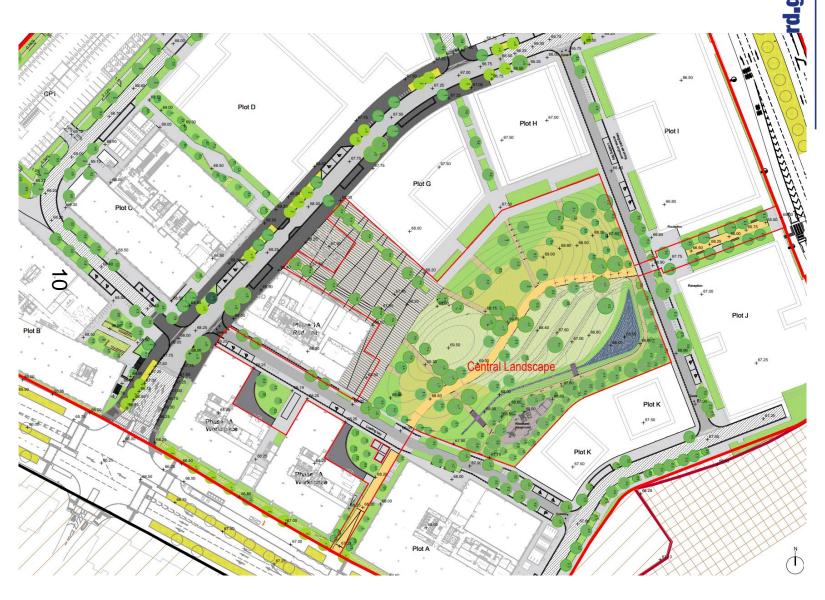

18  |
|----|---------------------------------------------------------------------------------------------|---------|
| 4. | 22/02446/CT3: Donnington Recreation Ground, Freelands Road, Oxford OX4 4BT                  | 19 - 32 |

The agenda, reports and any additional supplements can be found together with this supplement on the committee meeting webpage.

This page is intentionally left blank

## Oxford City Planning Committee Presentation

OXFORD CITY COUNCIL

Reference Number: 23/01412/RES

Site Address: Building A – Oxford

North



## **Approved Masterplan**



### **Location Plan**





### **Phase 1a Consented Plans**







## **Access and Circulation Parameter Plan**



## Oxford North – Phase 2 Proposals



**Updated Masterplan with Phase 2 Proposals** 



## **Landscape Plan**







## **OXFORD CITY COUNCIL**

# www.oxford.gov.uk

## Plot I Plot G Cycle Pavilion Plot J Plot K P1A Building 2

**Central Park** 



## **OXFORD CITY COUNCIL**



Market Square, Link Road and





## **OXFORD CITY COUNCIL**

## **Red Hall Relationship to Public** Realm





## **View of Proposed Park**











## **Market Square**



## **Market Square**



This page is intentionally left blank

19

Reference Number: 22/02446/CT3

**Site Address: Donnington Recreation Ground** 







### **Aerial View**







## **Proposed Plans**















**Proposed Plans – Cavell Road** 



















## **Proposed Plans – Meadow Lane**





### **Proposed New Access – Meadow Lane**











## **On-site Planting**







## **Off-site Planting**



Legend Greyfriars School Boundar