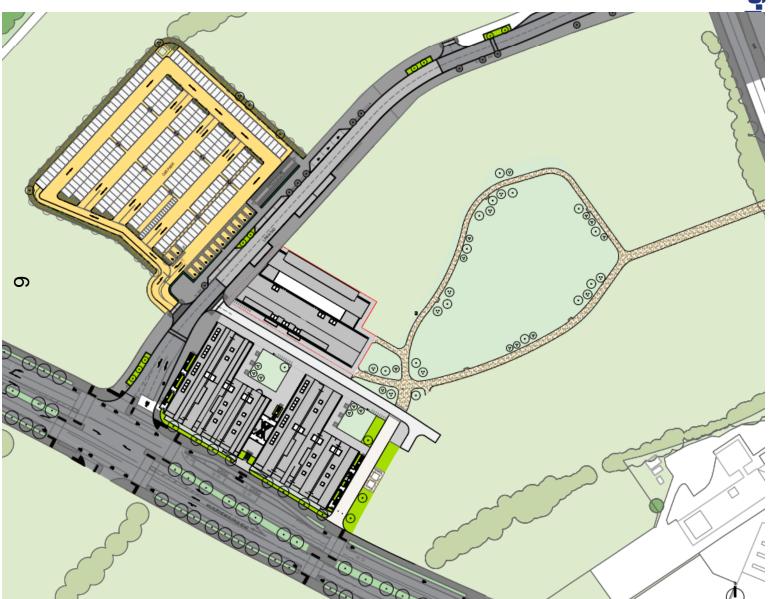

ter the relevant Planning Reference number in the search box

| 3. | 23/01509/RES: Land Bounded by A34 And A44 And A40, Parcel 1, Woodstock Road, Oxford OX2 8JP | 3 - 18  |
|----|---------------------------------------------------------------------------------------------|---------|
| 4. | 22/02446/CT3: Donnington Recreation Ground, Freelands Road, Oxford OX4 4BT                  | 19 - 32 |

The agenda, reports and any additional supplements can be found together with this supplement on the committee meeting webpage.

This page is intentionally left blank

## Oxford City Planning Committee Presentation

OXFORD CITY COUNCIL

Reference Number: 23/01412/RES

Site Address: Building A – Oxford

North



## **Approved Masterplan**



### **Location Plan**





### **Phase 1a Consented Plans**







## **Access and Circulation Parameter Plan**



## Oxford North – Phase 2 Proposals



**Updated Masterplan with Phase 2 Proposals** 



## **Landscape Plan**







## **OXFORD CITY COUNCIL**

# www.oxford.gov.uk

## Plot I Plot G Cycle Pavilion Plot J Plot K P1A Building 2

**Central Park** 



## **OXFORD CITY COUNCIL**



Market Square, Link Road and





## **OXFORD CITY COUNCIL**

## **Red Hall Relationship to Public** Realm





## **View of Proposed Park**











## **Market Square**



## **Market Square**



This page is intentionally left blank

19

Reference Number: 22/02446/CT3

**Site Address: Donnington Recreation Ground** 







### **Aerial View**







## **Proposed Plans**















**Proposed Plans – Cavell Road** 



















## **Proposed Plans