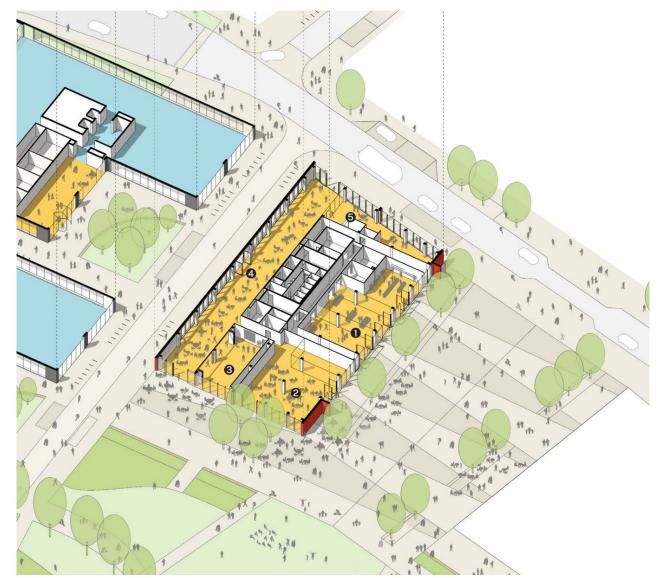

ents can be found together with this supplement on the committee meeting webpage.

This page is intentionally left blank

## Oxford City Planning Committee Presentation

OXFORD CITY COUNCIL

Reference Number: 23/01412/RES

Site Address: Building A – Oxford

North



## **Approved Masterplan**



### **Location Plan**





### **Phase 1a Consented Plans**







## **Access and Circulation Parameter Plan**



## Oxford North – Phase 2 Proposals



**Updated Masterplan with Phase 2 Proposals** 



## **Landscape Plan**







## **OXFORD CITY COUNCIL**

# www.oxford.gov.uk

## Plot I Plot G Cycle Pavilion Plot J Plot K P1A Building 2

**Central Park** 



## **OXFORD CITY COUNCIL**



Market Square, Link Road and





## **OXFORD CITY COUNCIL**

## **Red Hall Relationship to Public** Realm





## **View of Proposed Park**











## **Market Square**



## **Market Square**



This page is intentionally left blank

19

Reference Number: 22/02446/CT3

**Site Address: Donnington Recreation Ground** 







### **Aerial View**







## **Proposed Plans**















**Proposed Plans – Cavell Road** 



















## **Proposed Plans – Meadow Lane**





### **Proposed New Access – Meadow Lane**











## **On-site Planting**







## **Off-site Planting**



Legend Greyfriars School Boundary **OXFORD** Areas Identified for Landscape Enhancement Existing Trees CITY Existing Hedgerow **COUNCIL** Proposed Native Tree Planting (5 nr)

Proposed Ornamental Tree

Proposed Feathered Tree

Broad Native Hedgerow

Existing Grass to be

Species Enriched with

Existing Gras