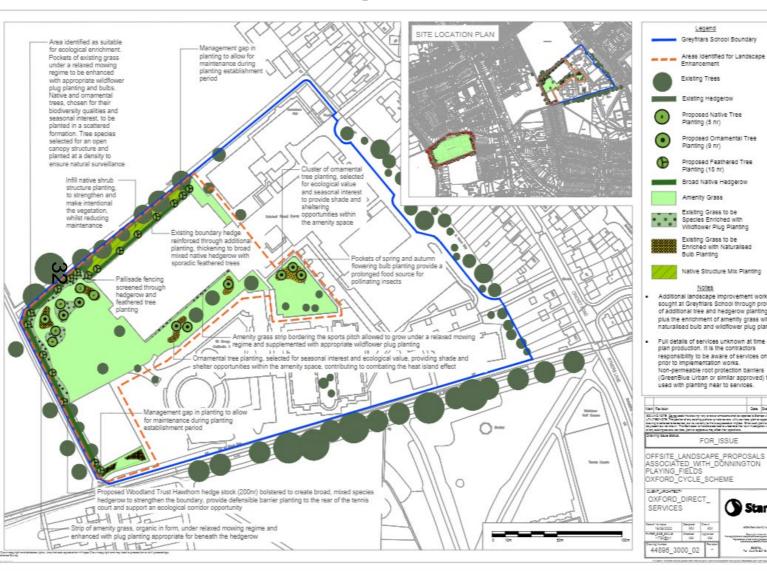

## **Off-site Planting**

Legend Greyfriars School Boundary **OXFORD** Areas Identified for Landscape Enhancement Existing Trees CITY Existing Hedgerow **COUNCIL** Proposed Native Tree Planting (5 nr)

Proposed Ornamental Tree

Proposed Feathered Tree

Broad Native Hedgerow

Existing Grass to be

Species Enriched with

Existing Grass to be Enriched with Naturalised

Bulb Planting

Wildflower Plug Planting

Native Structure Mix Planting

Additional landscape improvement works

Full details of services unknown at time of

responsibility to be aware of services on site

FOR ISSUE

Stantac

W GUTS BT BO

plan production. It is the contractors

Non-permeable root protection barriers (GreenBlue Urban or similar approved) to be used with planting near to services.

prior to implementation works.

SERVICES

9090000 9090000 9900000

44895\_3000\_02

sought at Grevfriars School through provision of additional tree and hedgerow planting, plus the enrichment of amenity grass with naturalised bulb and wildflower plug planting.

Planting (9 nr)

Planting (18 nr)

Amenity Grass