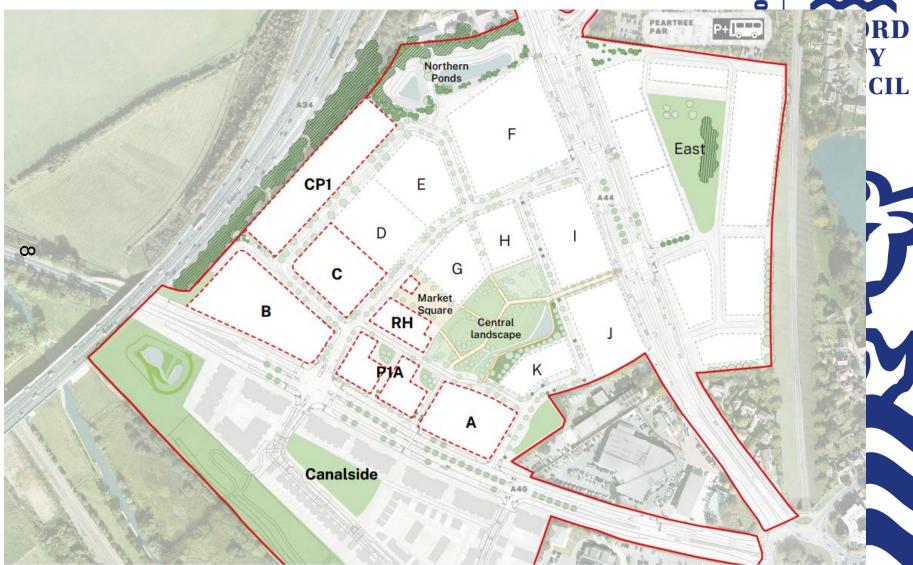

nded by A34 And A44 And A40, Parcel 1, Woodstock Road, Oxford OX2 8JP | 3 - 18  |
|----|---------------------------------------------------------------------------------------------|---------|
| 4. | 22/02446/CT3: Donnington Recreation Ground, Freelands Road, Oxford OX4 4BT                  | 19 - 32 |

The agenda, reports and any additional supplements can be found together with this supplement on the committee meeting webpage.

This page is intentionally left blank

## Oxford City Planning Committee Presentation

OXFORD CITY COUNCIL

Reference Number: 23/01412/RES

Site Address: Building A – Oxford

North



## **Approved Masterplan**



### **Location Plan**





### **Phase 1a Consented Plans**







## **Access and Circulation Parameter Plan**



## Oxford North – Phase 2 Proposals



**Updated Masterplan with Phase 2 Proposals** 



## **Landscape Plan**







## **OXFORD CITY COUNCIL**

# www.oxford.gov.uk

## Plot I Plot G Cycle Pavilion Plot J Plot K P1A Building 2

**Central Park** 



## **OXFORD CITY COUNCIL**



Market Square, Link Road and





## **OXFORD CITY COUNCIL**

## **Red Hall Relationship to Public** Realm





## **View of Proposed Park**











## **Market Square**



## **Market Square**



This page is intentionally left blank

19

Reference Number: 22/02446/CT3

**Site Address: Donnington Recreation Ground** 







### **Aerial View**







## **Proposed Plans**















**Proposed Plans – Cavell Road** 



















## **Proposed Plans – Meadow Lane**





### **Proposed New Access – Meadow Lane**











## **On-site Pla