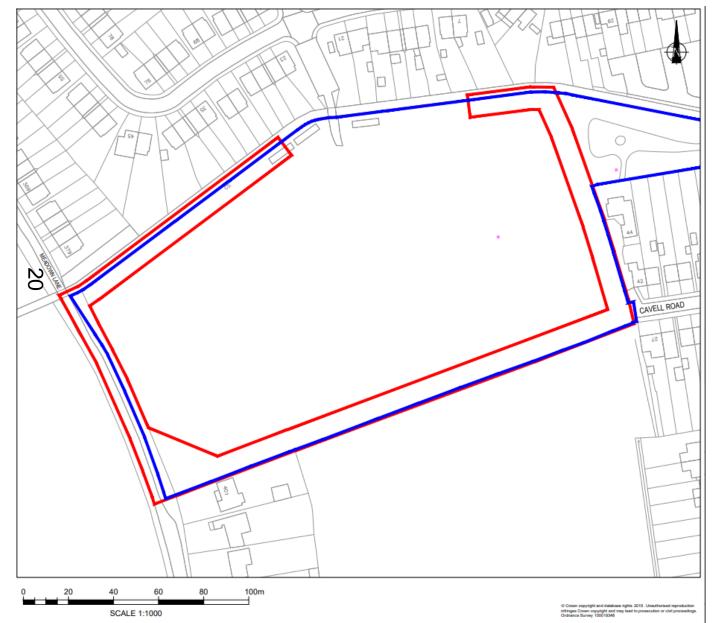

RES

Site Address: Building A – Oxford

North



## **Approved Masterplan**



### **Location Plan**





### **Phase 1a Consented Plans**







## **Access and Circulation Parameter Plan**



## Oxford North – Phase 2 Proposals



**Updated Masterplan with Phase 2 Proposals** 



## **Landscape Plan**







## **OXFORD CITY COUNCIL**

# www.oxford.gov.uk

## Plot I Plot G Cycle Pavilion Plot J Plot K P1A Building 2

**Central Park** 



## **OXFORD CITY COUNCIL**



Market Square, Link Road and





## **OXFORD CITY COUNCIL**

## **Red Hall Relationship to Public** Realm





## **View of Proposed Park**











## **Market Square**



## **Market Square**



This page is intentionally left blank

19

Reference Number: 22/02446/CT3

**Site Address: Donnington Recreation Ground** 







### **Aerial View**







## **Proposed Plans**















**Proposed Plans – Cavell Road** 



















## **Proposed Plans – Meadow Lane**





### **Proposed New Access – Meadow Lane**











## **On-site Planting**







## **Off-site Planting**



Legend Greyfriars School Boundary **OXFORD** Areas Identified for Landscape Enhancement Existing Trees CITY Existing Hedgerow **COUNCIL** Proposed Native Tree Planting (5 nr)

Proposed Ornamental Tree

Proposed Feathered Tree

Broad Native Hedgerow

Existing Grass to be

Species Enriched with

Existing Grass to be Enriched with Naturalised

Bulb Planting

Wildflower Plug Planting

Native Structure Mix Planting

Additional landscape improvement works

Full details of services unknown at time of

responsibility to be aware