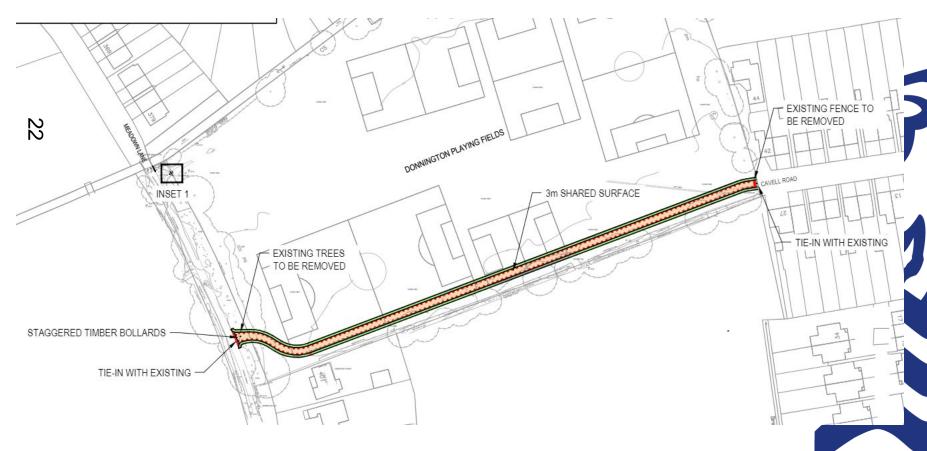

proved Masterplan**



### **Location Plan**





### **Phase 1a Consented Plans**







## **Access and Circulation Parameter Plan**



## Oxford North – Phase 2 Proposals



**Updated Masterplan with Phase 2 Proposals** 



## **Landscape Plan**







## **OXFORD CITY COUNCIL**

# www.oxford.gov.uk

## Plot I Plot G Cycle Pavilion Plot J Plot K P1A Building 2

**Central Park** 



## **OXFORD CITY COUNCIL**



Market Square, Link Road and





## **OXFORD CITY COUNCIL**

## **Red Hall Relationship to Public** Realm





## **View of Proposed Park**











## **Market Square**



## **Market Square**



This page is intentionally left blank

19

Reference Number: 22/02446/CT3

**Site Address: Donnington Recreation Ground** 







### **Aerial View**







## **Proposed Plans**















**Proposed Plans – Cavell Road** 



















## **Proposed Plans – Meadow Lane**





### **Proposed New Access – Meadow Lane**











## **On-site Planting**







## **Off-site Planting**



Legend Greyfriars School Boundary **OXFORD** Areas Identified for Landscape Enhancement Existing Trees CITY Existing Hedgerow **COUNCIL** Proposed Native Tree Planting (5 nr)

Proposed Ornamental Tree

Proposed Feathered Tree

Broad Native Hedgerow

Existing Grass to be

Species Enriched with

Existing Grass to be Enriched with Naturalised

Bulb Planting

Wildflower Plug Planting

Native Structure Mix Planting

Additional landscape improvement works

Full details of services unknown at time of

responsibility to be aware of services on site

FOR ISSUE

Stantac

W GUTS BT BO