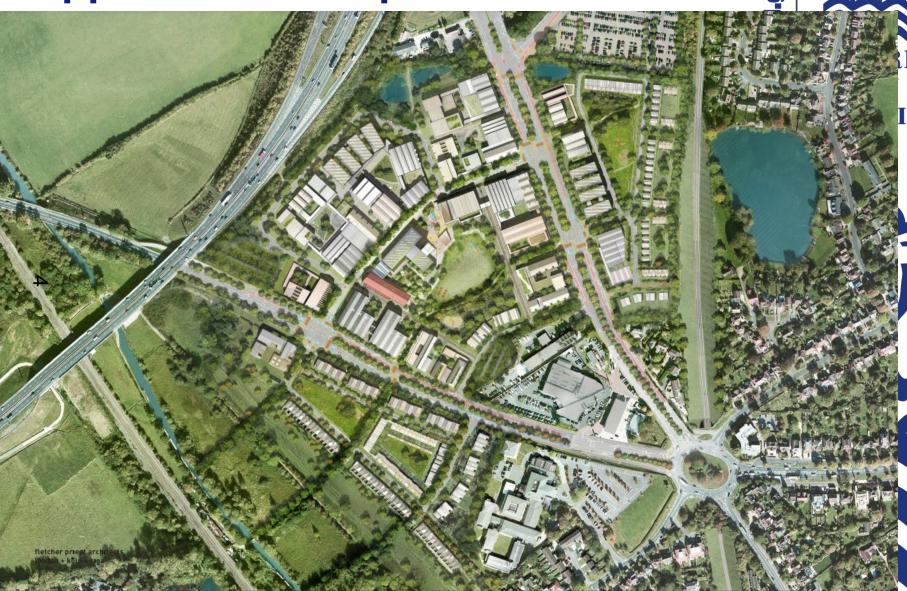

and supplementary information, please <u>click here</u> and enter the relevant Planning Reference number in the search box

| 3. | 23/01509/RES: Land Bounded by A34 And A44 And A40, Parcel 1, Woodstock Road, Oxford OX2 8JP | 3 - 18  |
|----|---------------------------------------------------------------------------------------------|---------|
| 4. | 22/02446/CT3: Donnington Recreation Ground, Freelands Road, Oxford OX4 4BT                  | 19 - 32 |

The agenda, reports and any additional supplements can be found together with this supplement on the committee meeting webpage.

This page is intentionally left blank

## Oxford City Planning Committee Presentation

OXFORD CITY COUNCIL

Reference Number: 23/01412/RES

Site Address: Building A – Oxford

North



## **Approved Masterplan**



### **Location Plan**





### **Phase 1a Consented Plans**







## **Access and Circulation Parameter Plan**



## Oxford North – Phase 2 Proposals



**Updated Masterplan with Phase 2 Proposals** 



## **Landscape Plan**







## **OXFORD CITY COUNCIL**

# www.oxford.gov.uk

## Plot I Plot G Cycle Pavilion Plot J Plot K P1A Building 2

**Central Park** 



## **OXFORD CITY COUNCIL**



Market Square, Link Road and





## **OXFORD CITY COUNCIL**

## **Red Hall Relationship to Public** Realm





## **View of Proposed Park**











## **Market Square**



## **Market Square**



This page is intentionally left blank

19

Reference Number: 22/02446/CT3

**Site Address: Donnington Recreation Ground** 







### **Aerial View**







## **Proposed Plans**















**Propose