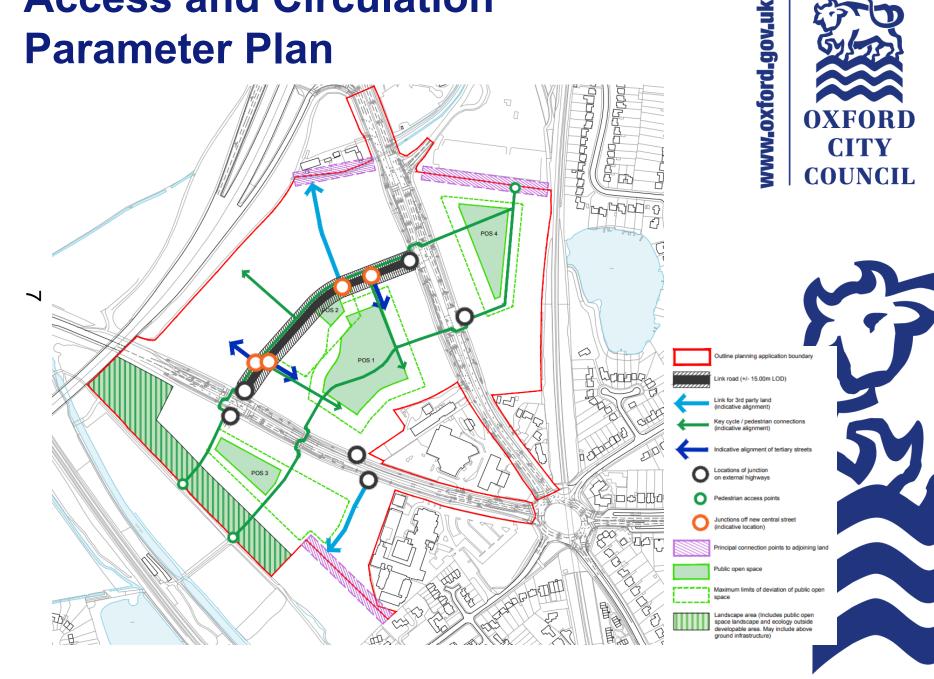

arch box

| 3. | 23/01509/RES: Land Bounded by A34 And A44 And A40, Parcel 1, Woodstock Road, Oxford OX2 8JP | 3 - 18  |
|----|---------------------------------------------------------------------------------------------|---------|
| 4. | 22/02446/CT3: Donnington Recreation Ground, Freelands Road, Oxford OX4 4BT                  | 19 - 32 |

The agenda, reports and any additional supplements can be found together with this supplement on the committee meeting webpage.

This page is intentionally left blank

## Oxford City Planning Committee Presentation

OXFORD CITY COUNCIL

Reference Number: 23/01412/RES

Site Address: Building A – Oxford

North



## **Approved Masterplan**



### **Location Plan**





### **Phase 1a Consented Plans**







## **Access and Circulation Parameter Plan**



## Oxford North – Phase 2 Proposals



**Updated Masterplan with Phase 2 Proposals** 



## **Landscape Plan**







## **OXFORD CITY COUNCIL**

# www.oxford.gov.uk

## Plot I Plot G Cycle Pavilion Plot J Plot K P1A Building 2

**Central Park** 



## **OXFORD CITY COUNCIL**



Market Square, Link Road and





## **OXFORD CITY COUNCIL**

## **Red Hall Relationship to Public** Realm





## **View of Proposed Park**











## **Market Square**



## **Market Square**



This page is intentionally left blank

19

Reference Number: 22/02446/CT3

**Site Address: Donnington Recreation Ground** 







### **Aerial View**







## **Proposed Plans**















**Proposed Plans – Cavell Road** 



















## **Proposed Plans – Meadow Lane**





### **Proposed New Access – Me