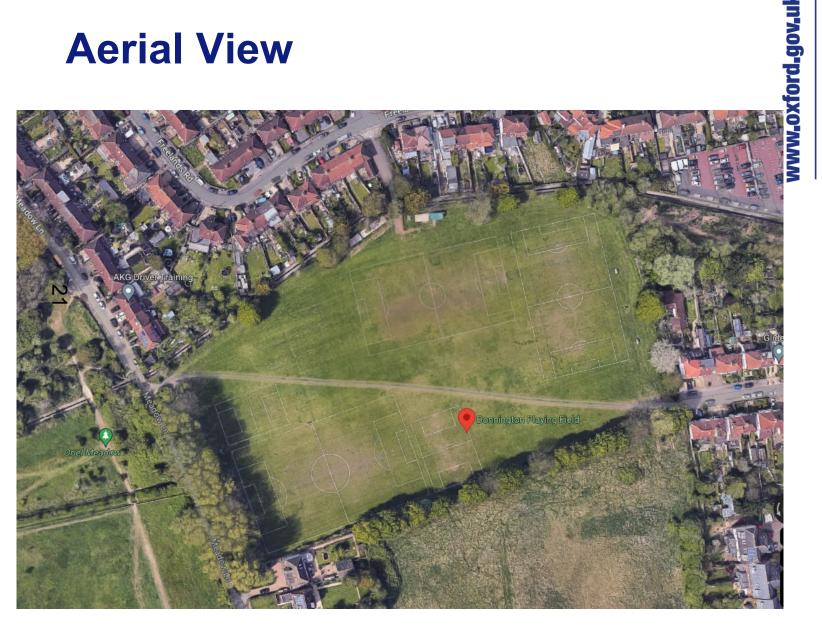

ng A – Oxford

North



## **Approved Masterplan**



### **Location Plan**





### **Phase 1a Consented Plans**







## **Access and Circulation Parameter Plan**



## Oxford North – Phase 2 Proposals



**Updated Masterplan with Phase 2 Proposals** 



## **Landscape Plan**







## **OXFORD CITY COUNCIL**

# www.oxford.gov.uk

## Plot I Plot G Cycle Pavilion Plot J Plot K P1A Building 2

**Central Park** 



## **OXFORD CITY COUNCIL**



Market Square, Link Road and





## **OXFORD CITY COUNCIL**

## **Red Hall Relationship to Public** Realm





## **View of Proposed Park**











## **Market Square**



## **Market Square**



This page is intentionally left blank

19

Reference Number: 22/02446/CT3

**Site Address: Donnington Recreation Ground** 







### **Aerial View**







## **Proposed Plans**















**Proposed Plans – Cavell Road** 



















## **Proposed Plans – Meadow Lane**





### **Proposed New Access – Meadow Lane**











## **On-site Planting**







## **Off-site Planting**



Legend Greyfriars School Boundary **OXFORD** Areas Identified for Landscape Enhancement Existing Trees CITY Existing Hedgerow **COUNCIL** Proposed Native Tree Planting (5 nr)

Proposed Ornamental Tree

Proposed Feathered Tree

Broad Native Hedgerow

Existing Grass to be

Species Enriched with

Existing Grass to be Enriched with Naturalised

Bulb Planting

Wildflower Plug Planting

Native Structure Mix Planting

Additional landscape improvement works

Full details of services unknown at time of

responsibility to be aware of services on site

FOR