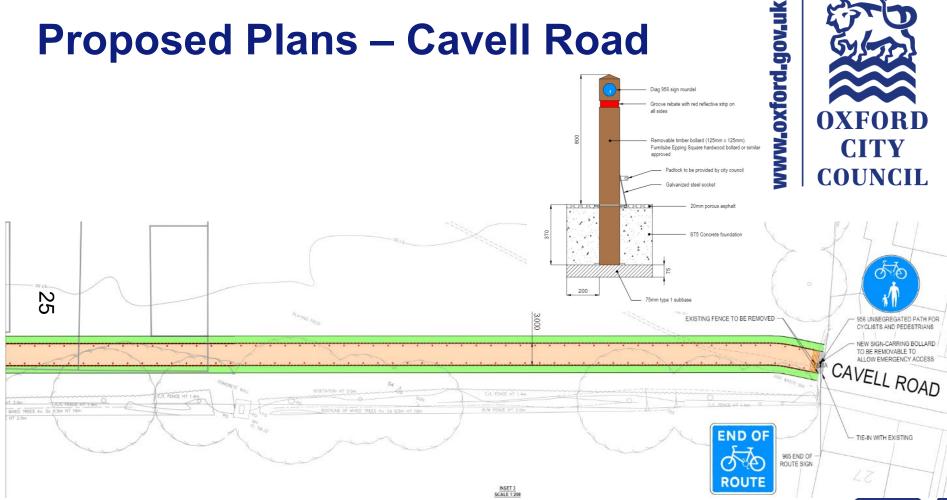

### **Phase 1a Consented Plans**







## **Access and Circulation Parameter Plan**



## Oxford North – Phase 2 Proposals



**Updated Masterplan with Phase 2 Proposals** 



## **Landscape Plan**







## **OXFORD CITY COUNCIL**

# www.oxford.gov.uk

## Plot I Plot G Cycle Pavilion Plot J Plot K P1A Building 2

**Central Park** 



## **OXFORD CITY COUNCIL**



Market Square, Link Road and





## **OXFORD CITY COUNCIL**

## **Red Hall Relationship to Public** Realm





## **View of Proposed Park**











## **Market Square**



## **Market Square**



This page is intentionally left blank

19

Reference Number: 22/02446/CT3

**Site Address: Donnington Recreation Ground** 







### **Aerial View**







## **Proposed Plans**















**Proposed Plans – Cavell Road** 



















## **Proposed Plans – Meadow Lane**





### **Proposed New Access – Meadow Lane**











## **On-site Planting**







## **Off-site Planting**



Legend Greyfriars School Boundary **OXFORD** Areas Identified for Landscape Enhancement Existing Trees CITY Existing Hedgerow **COUNCIL** Proposed Native Tree Planting (5 nr)

Proposed Ornamental Tree

Proposed Feathered Tree

Broad Native Hedgerow

Existing Grass to be

Species Enriched with

Existing Grass to be Enriched with Naturalised

Bulb Planting

Wildflower Plug Planting

Native Structure Mix Planting

Additional landscape improvement works

Full details of services unknown at time of

responsibility to be aware of services on site

FOR ISSUE

Stantac

W GUTS BT BO

plan production. It is the contractors

Non-per