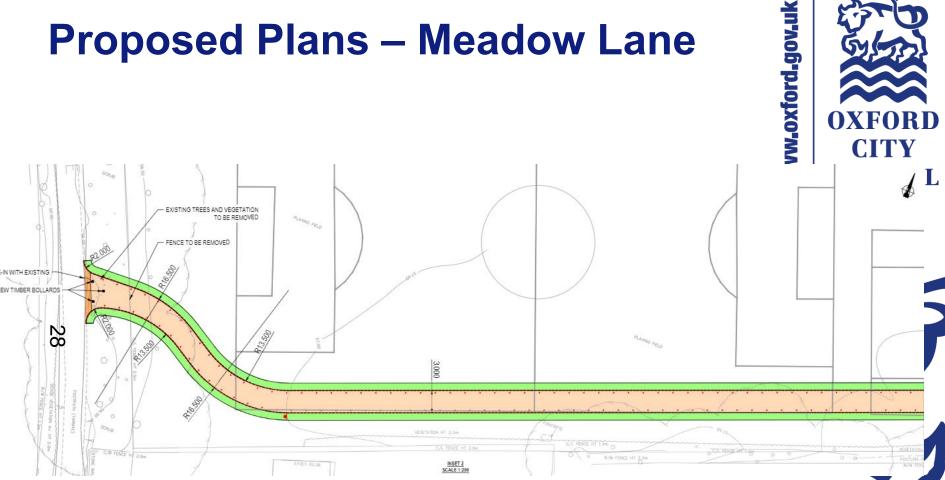

d Circulation Parameter Plan**



## Oxford North – Phase 2 Proposals



**Updated Masterplan with Phase 2 Proposals** 



## **Landscape Plan**







## **OXFORD CITY COUNCIL**

# www.oxford.gov.uk

## Plot I Plot G Cycle Pavilion Plot J Plot K P1A Building 2

**Central Park** 



## **OXFORD CITY COUNCIL**



Market Square, Link Road and





## **OXFORD CITY COUNCIL**

## **Red Hall Relationship to Public** Realm





## **View of Proposed Park**











## **Market Square**



## **Market Square**



This page is intentionally left blank

19

Reference Number: 22/02446/CT3

**Site Address: Donnington Recreation Ground** 







### **Aerial View**







## **Proposed Plans**















**Proposed Plans – Cavell Road** 



















## **Proposed Plans – Meadow Lane**





### **Proposed New Access – Meadow Lane**











## **On-site Planting**







## **Off-site Planting**



Legend Greyfriars School Boundary **OXFORD** Areas Identified for Landscape Enhancement Existing Trees CITY Existing Hedgerow **COUNCIL** Proposed Native Tree Planting (5 nr)

Proposed Ornamental Tree

Proposed Feathered Tree

Broad Native Hedgerow

Existing Grass to be

Species Enriched with

Existing Grass to be Enriched with Naturalised

Bulb Planting

Wildflower Plug Planting

Native Structure Mix Planting

Additional landscape improvement works

Full details of services unknown at time of

responsibility to be aware of services on site

FOR ISSUE

Stantac

W GUTS BT BO

plan production. It is the contractors

Non-permeable root protection barriers (GreenBlue Urban or simil